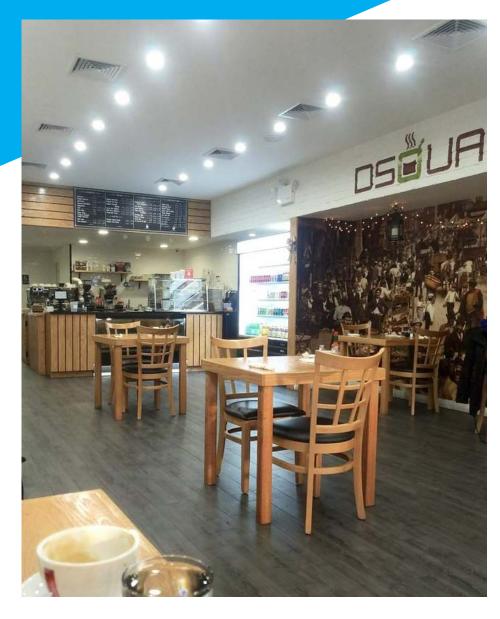

#### **COMMENTS**

- Turn-Key Restaurant
- Brand New Build Out One Year Ago
- Fully Equipped Kitchen
- · Lower Level Has Walk-In Box, Freezer & Office
- Directly Next to World Wide Plaza 1.5 Million SF of Office Space