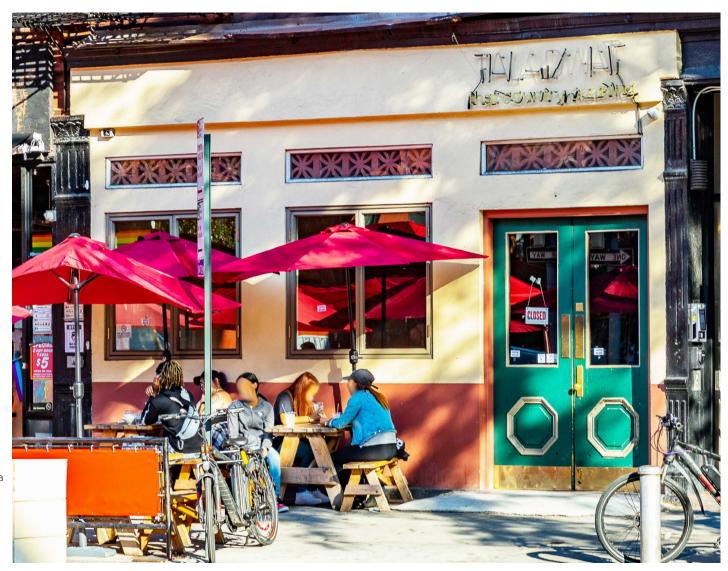

#### **COMMENTS**

- Turn-Key Restaurant
- Brand New Build Out One Year Ago
- Fully Equipped Kitchen
- · Lower Level Has Walk-In Box, Freezer & Office
- Directly Next to World Wide Plaza 1.5 Million SF of Office Space