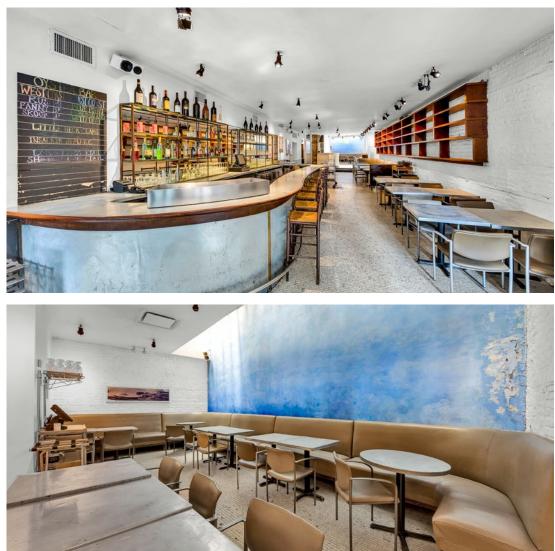

### COMMENTS

- Fully Trunkey
- Vented kitchen
- Skylights
- Walk-in boxes
- No key money