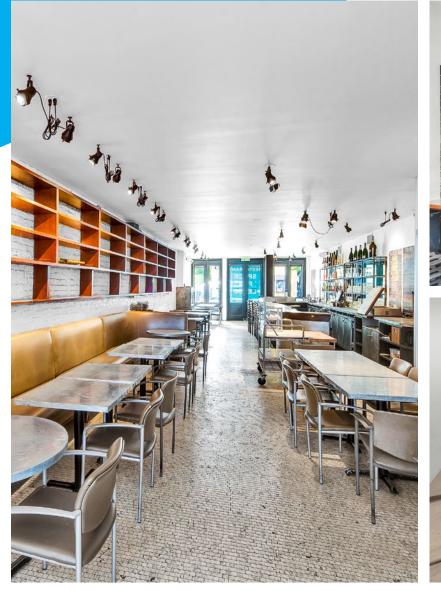

### COMMENTS

- Fully Trunkey
- Vented kitchen
- Skylights
- Walk-in boxes
- No key money

# **RESTAURANT FOR LEASE**

All information supplied is from sources deemed reliable and is furnished subject to errors, omissions, modifications, removal of the listing from sale or lease, and to any listing conditions, including the rates and manner of payment of commissions for particular offerings imposed by Meridian Capital Group. This information may include estimates and projections prepared by Meridian Capital Group with respect to future events, and these future events may or may not actually occur. Such estimates and projections reflect various assumptions concerning anticipated results. While Meridian Capital Group believes these estimates and projections will be correct. Therefore, actual results may vary materially from these estimates and projections. Any square footage dimensions set forth are approximate.