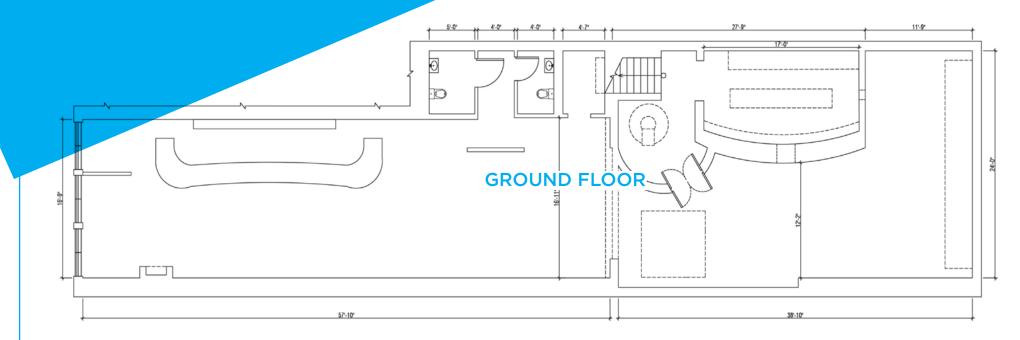

### **APPROXIMATE SIZE**

Ground Floor: Lower Level:

ver Level: 1,500 SF

ASKING RENT \$25,000/Month

2.500 SF

**TERM** 10/15 Years

**FRONTAGE** 25 FT

POSSESSION Immediate

### **RESTAURANT FOR LEASE**

#### JAMES FAMULARO

FLOOR PLAN

President jf@meridiancapital.com 646.658.7373

All information supplied is from sources deemed reliable and is furnished subject to errors, omissions, modifications, removal of the listing from sale or lease, and to any listing conditions, including the rates and manner of payment of commissions for particular offerings imposed by Meridian Capital Group. This information may include estimates and projections prepared by Meridian Capital Group with respect to future events, and these future events may or may not actually occur. Such estimates and projections reflect various assumptions concerning anticipated results. While Meridian Capital Group believes these estimates and projections will be correct. Therefore, actual results may vary materially from these estimates and projections. Any square footage dimensions set forth are approximate.