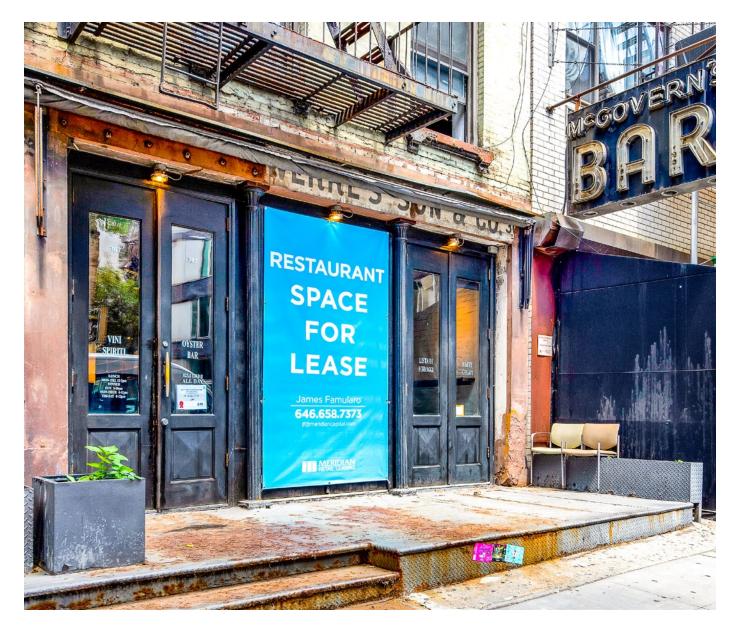

# **307** SPRING STREET SOHO, NYC

Between Greenwich & Hudson Streets

## **RESTAURANT FOR LEASE**

All information supplied is from sources deemed reliable and is furnished subject to errors, omissions, modifications, removal of the listing from sale or lease, and to any listing conditions, including the rates and manner of payment of commissions for particular offerings imposed by Meridian Capital Group. This information may include estimates and projections prepared by Meridian Capital Group with respect to future events, and these future events may or may not actually occur. Such estimates and projections reflect various assumptions concerning anticipated results. While Meridian Capital Group believes these assumptions are reasonable, there can be no assurance that any of these estimates and projections will be correct. Therefore, actual results may vary materially from these estimates and projections set forth are approximate.