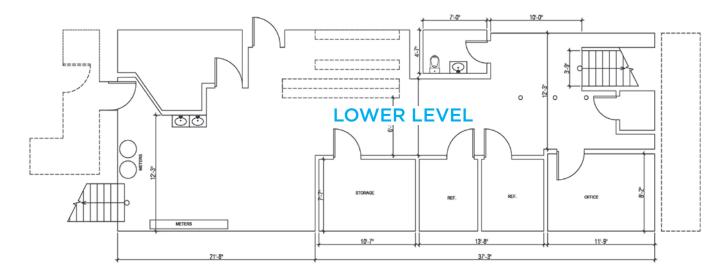

### **APPROXIMATE SIZE**

Ground Floor: Lower Level:

ver Level: 1,500 SF

ASKING RENT \$25,000/Month

2.500 SF

**TERM** 10/15 Years

**FRONTAGE** 25 FT

POSSESSION Immediate

### **RESTAURANT FOR LEASE**

#### JAMES FAMULARO

FLOOR PLAN

President jf@meridiancapital.com 646.658.7373

All information supplied is from sources deemed reliable and is furnished subject to errors, omissions, modifications, removal of the listing from sale or lease, and to any listing conditions, including the rates and manner of payment of commissions for particular offerings imposed by Meridian Capital Group. This information may include estimates and projections prepared by Meridian Capital Group with respect to future events, and these future events may or may not actually occur. Such estimates and projections reflect various assumptions concerning anticipated results. While Meridian Capital Group believes these estimates and projections will be correct. Therefore, actual results may vary materially from these estimates and projections. Any square footage dimensions set forth are approximate.